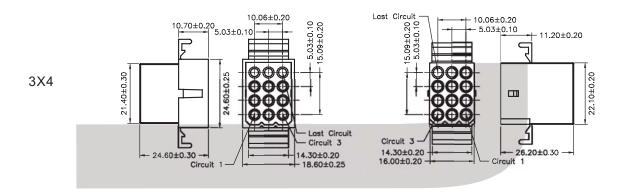

Male Termina FT=Female Terminall



KLS1-5.03 Pitch=5.03mm TYPE

### **Electrical Specification:**

Voltage rating: 300V. AC / DC

Current rating: 12A

Contact resistance:  $0.01\Omega$  max Insulator resistance:  $1000M\Omega$  min Withstand voltage: 1500V AC / MIN

Temperature range for usage : -40°C~+105°C

#### **Material:**

Housing: PA66 (PA66) UL94V-2 Wire range: AWG#24~#20



### Female Housing

MH MHA (WITHOUT MOUNTING EAR)



### Male Housing

FH (WITHOUT MOUNTING EAR)



# 1X3

1X2





# ORDER INFORMATION

Product NO.: KLS1-5.03-1X2-FH

Pitch: 5.03=5.03mm

Type: FH=Female Housing MT=Male Termina MH=Male Housing FT=Female Terminall

No. of Pins: 1-Single layer 2-Double layer 3-Sthree Double layer

Poles:1X2 1X3 1X4 1X5 2X2 3X2 3X3 3X4 3X5





### KLS1-5.03 Pitch=5.03mm TYPE