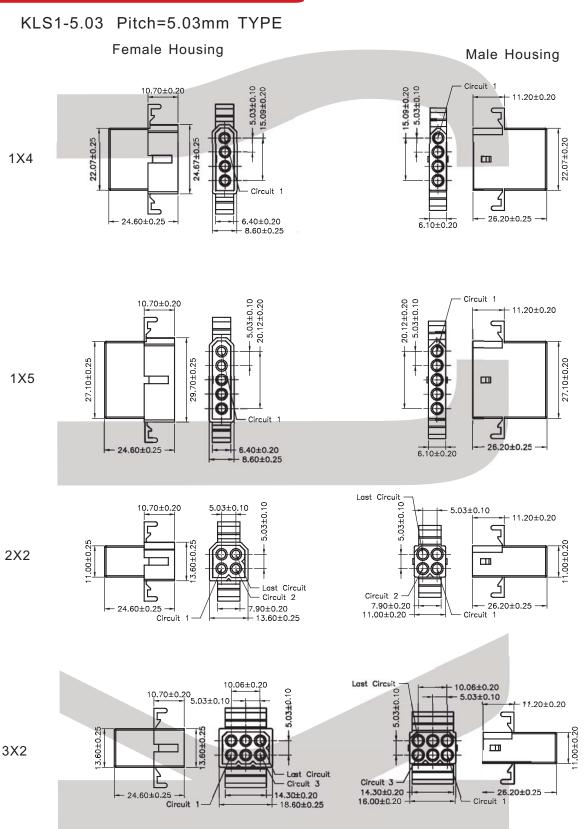

FH=Female Housing MH=Male Housing

MT=Male Termina FT=Female Terminall



KLS1-5.03 Pitch=5.03mm TYPE

### **Electrical Specification:**

Voltage rating: 300V. AC / DC

Current rating: 12A

Contact resistance:  $0.01\Omega$  max Insulator resistance:  $1000M\Omega$  min Withstand voltage: 1500V AC / MIN

Temperature range for usage : -40°C~+105°C

#### **Material:**

Housing: PA66 (PA66) UL94V-2 Wire range: AWG#24~#20



### Female Housing

MH MHA (WITHOUT MOUNTING EAR)



### Male Housing

FH (WITHOUT MOUNTING EAR)



# 1X3

1X2





# ORDER INFORMATION

Product NO.: KLS1-5.03-1X2-FH

Pitch: 5.03=5.03mm

Type: FH=Female Housing MT=Male Termina MH=Male Housing FT=Female Terminall

No. of Pins: 1-Single layer 2-Double layer 3-Sthree Double layer

Poles:1X2 1X3 1X4 1X5 2X2 3X2 3X3 3X4 3X5





### KLS1-5.03 Pitch=5.03mm TYPE