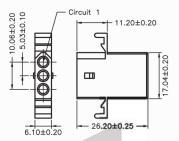

### Female Housing

MH MHA (WITHOUT MOUNTING EAR)

### Male Housing

FH (WITHOUT MOUNTING EAR)

# 1X3

1X2

# ORDER INFORMATION

Product NO.: KLS1-5.03-1X2-FH

Pitch: 5.03=5.03mm

Type: FH=Female Housing MT=Male Termina MH=Male Housing FT=Female Terminall

No. of Pins: 1-Single layer 2-Double layer 3-Sthree Double layer

Poles:1X2 1X3 1X4 1X5 2X2 3X2 3X3 3X4 3X5