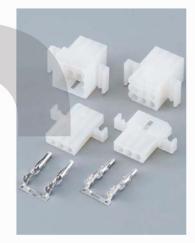

#### **Male Terminal**

#### **Female Terminal**

### Female Housing

MH MHA (WITHOUT MOUNTING EAR)

### Male Housing

FH (WITHOUT MOUNTING EAR)