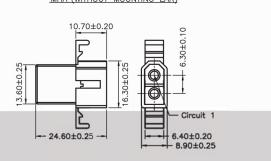

### Female Housing

MH MHA (WITHOUT MOUNTING EAR)

### Male Housing

FH (WITHOUT MOUNTING EAR)

# 1X3

1X2