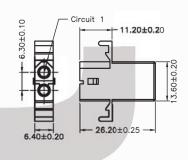

### Female Housing

MH MHA (WITHOUT MOUNTING EAR)

### Male Housing

FH (WITHOUT MOUNTING EAR)

# 1X3

1X2