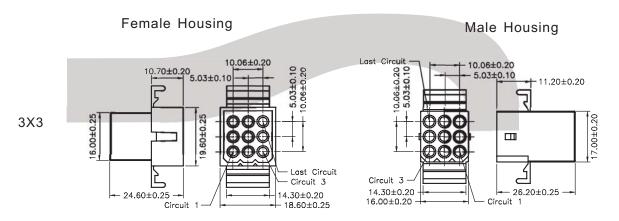

T=Male Termina FT=Female Terminall



KLS1-5.03 Pitch=5.03mm TYPE

### **Electrical Specification:**

Voltage rating: 300V. AC / DC

Current rating: 12A

Contact resistance:  $0.01\Omega$  max Insulator resistance:  $1000M\Omega$  min Withstand voltage: 1500V AC / MIN

Temperature range for usage : -40°C~+105°C

#### **Material:**

Housing: PA66 (PA66) UL94V-2 Wire range: AWG#24~#20



### Female Housing

MH MHA (WITHOUT MOUNTING EAR)



### Male Housing

FH (WITHOUT MOUNTING EAR)



# 1X3

1X2





# ORDER INFORMATION

Product NO.: KLS1-5.03-1X2-FH

Pitch: 5.03=5.03mm

Type: FH=Female Housing MT=Male Termina MH=Male Housing FT=Female Terminall

No. of Pins: 1-Single layer 2-Double layer 3-Sthree Double layer

Poles:1X2 1X3 1X4 1X5 2X2 3X2 3X3 3X4 3X5





### KLS1-5.03 Pitch=5.03mm TYPE