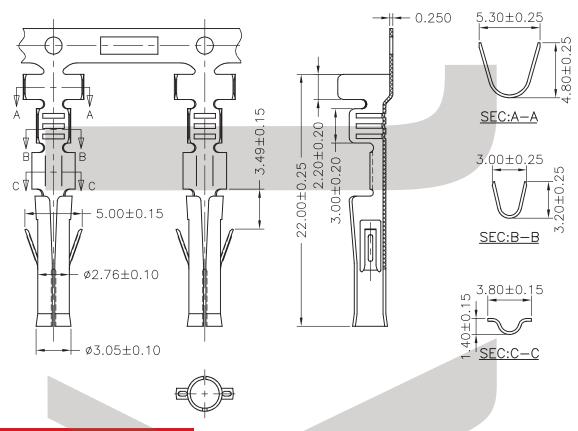

### KLS1-5.03 Pitch=5.03mm TYPE

## **Electrical Specification:**

Voltage rating: 300V. AC / DC

Current rating: 12A

Contact resistance:  $0.01\Omega$  max Insulator resistance:  $1000M\Omega$  min Withstand voltage: 1500V AC / MIN Temperature range for usage:  $-40^{\circ}C^{\sim}+105^{\circ}C$ 

#### **Material:**

Contacts: Phosphor Bronze Plating: Tin 50u" over 100u" nickel Wire range: AWG#24~#20

#### **Female Terminal**

# ORDER INFORMATION

Product NO.: KLS1-5.03-FT

Pitch: 5.03=5.03mm -

Type: FH=Female Housing MH=Male Housing

MT=Male Termina FT=Female Terminall

KLS1-5.03 Pitch=5.03mm TYPE