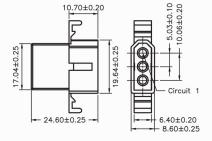

### Female Housing

MH MHA (WITHOUT MOUNTING EAR)

### Male Housing

FH (WITHOUT MOUNTING EAR)

# 1X3

1X2