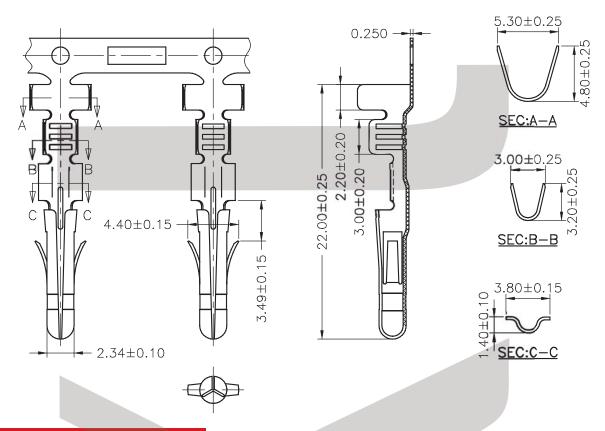

### KLS1-5.03 Pitch=5.03mm TYPE

## **Electrical Specification:**

Voltage rating: 300V. AC / DC

Current rating: 12A

Contact resistance:  $0.01\Omega$  max Insulator resistance:  $1000M\Omega$  min Withstand voltage: 1500V AC / MIN Temperature range for usage:  $-40^{\circ}\text{C} \sim +105^{\circ}\text{C}$ 

#### Material:

Contacts: Phosphor Bronze Plating: Tin 50u" over 100u" nickel Wire range: AWG#24~#20

#### **Male Terminal**

# ORDER INFORMATION

Product NO.: KLS1-5.03-MT

Pitch: 5.03=5.03mm Type: FH=Female Housing MT=Male Termina MH=Male Housing FT=Female Terminal