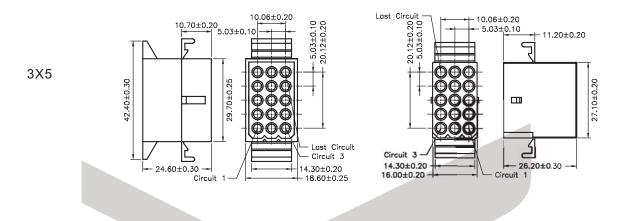

#### **Material:**

Housing: PA66 (PA66) UL94V-2 Wire range: AWG#24~#20

### Female Housing

MH MHA (WITHOUT MOUNTING EAR)

### Male Housing

FH (WITHOUT MOUNTING EAR)

# 1X3

1X2

Poles:1X2 1X3 1X4 1X5 2X2 3X2 3X3 3X4 3X5